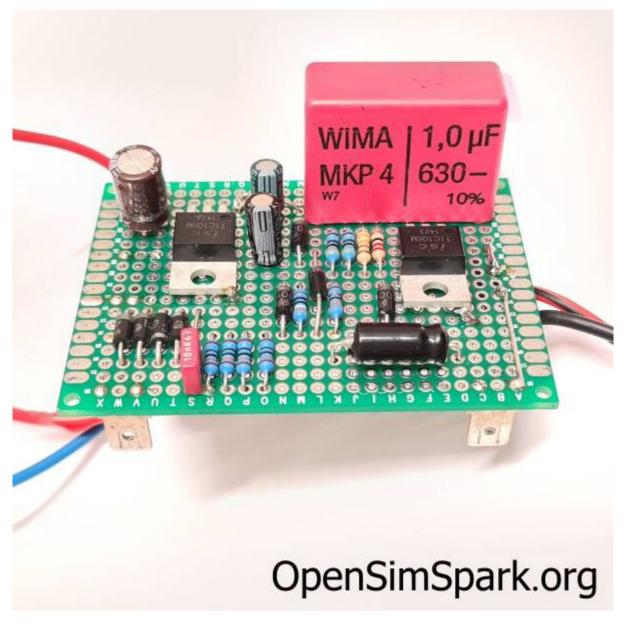

## 1. Breadboard

With a breadboard you can directly solder your circuit. There is no CAD design necessary. But collect your thoughts! The bigger the circuit, the harder it is to avoid connecting mistakes.

While the top can be very nice:

The bottom can be very messy: