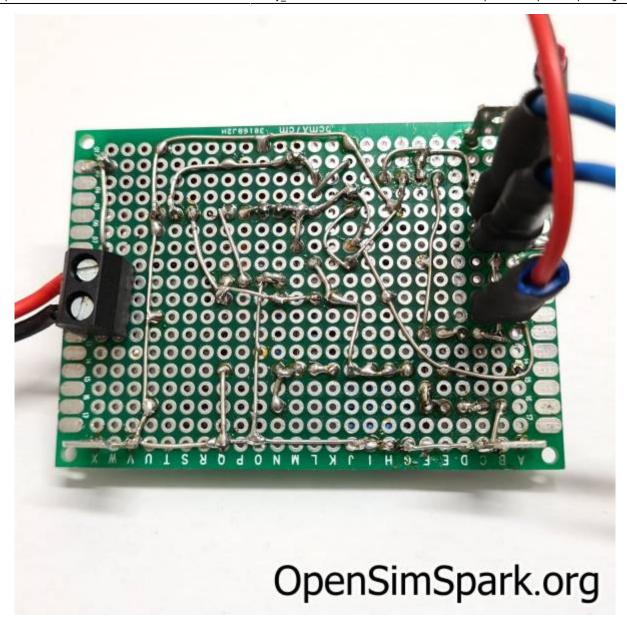

## 1. Breadboard

With a breadboard you can directly solder your circuit. There is no CAD design necessary. But collect your thoughts! The bigger the circuit, the harder it is to avoid connecting mistakes.

While the top can be very nice:

The bottom can be very messy: