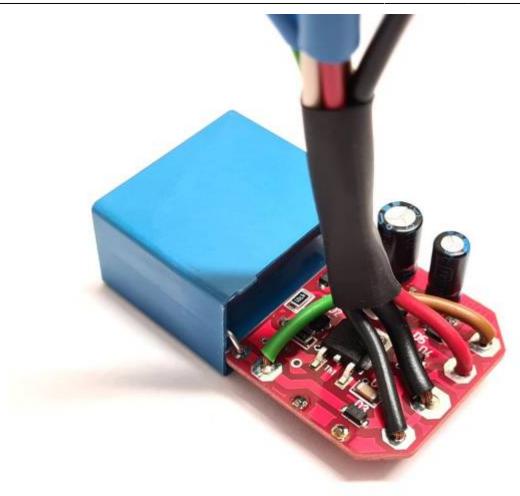

## 2. PCB -layer

Industrial manufactured 2-layer PCB. SMD-soldered parts.

Ignition-adjustment 8°.

2024/03/19 12:13 3/4 DIY CDI

OpenSimSpark.org