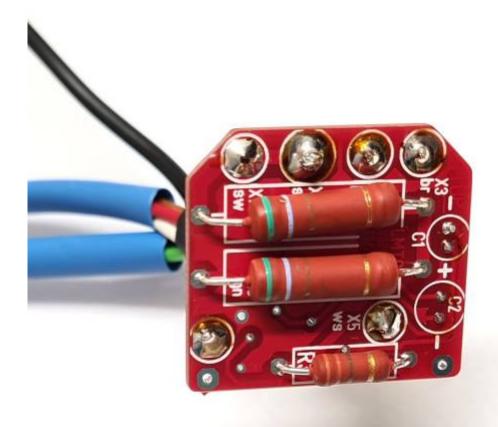

## 2. PCB -layer

Industrial manufactured 2-layer PCB. SMD-soldered parts.

Ignition-adjustment 8°.

2024/03/19 12:13 3/4 DIY CDI

OpenSimSpark.org